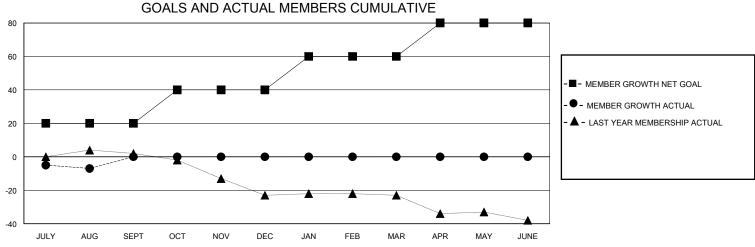

## District 7 L

Results as of: 8/31/2024

| GMT:          |               |             | GMT CA        |                               |                        |                         |                                                    |  |
|---------------|---------------|-------------|---------------|-------------------------------|------------------------|-------------------------|----------------------------------------------------|--|
|               | Club          | os          |               | Members RESULTS FOR 2024-2025 |                        |                         |                                                    |  |
|               | RESULTS FOR   | R 2024-2025 |               |                               |                        |                         |                                                    |  |
| QUARTER       | NEW CLUB GOAL | NEW CLUBS   | DROPPED CLUBS | QUARTER MEME                  | BER GROWTH NET<br>GOAL | MEMBER GROWTH<br>ACTUAL | DROPPED<br>MEMBERS ACTUAL<br>(including transfers) |  |
| JULY/AUG/SEPT | 0             | 0           | 0             | JULY/AUG/SEPT                 | 20                     | 14                      | 17                                                 |  |
| OCT/NOV/DEC   | 0             | 0           | 0             | OCT/NOV/DEC                   | 20                     | 0                       | 0                                                  |  |
| JAN/FEB/MAR   | 1             | 0           | 0             | JAN/FEB/MAR                   | 20                     | 0                       | 0                                                  |  |
| APR/MAY/JUNE  | 0             | 0           | 0             | APR/MAY/JUNE                  | 20                     | 0                       | 0                                                  |  |